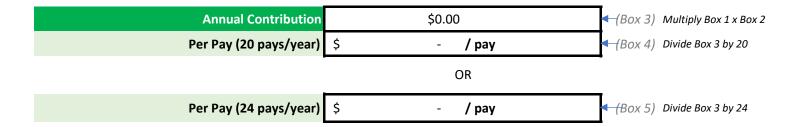

#### **CHAPTER 44 CONTRIBUTION WORKSHEET**

#### NJ EDUCATORS PLAN \$10/\$15 with Rx

|                       | SINGLE | PARENT/CHILD(REN) | COUPLE | FAMILY |
|-----------------------|--------|-------------------|--------|--------|
|                       |        |                   |        |        |
| \$0 - 40,000          | 1.7%   | 2.2%              | 2.8%   | 3.3%   |
| \$40,001 - \$50,000   | 1.9%   | 2.5%              | 3.3%   | 3.9%   |
| \$50,001 - \$60,000   | 2.2%   | 2.8%              | 3.9%   | 4.4%   |
| \$60,001 - \$70,000   | 2.5%   | 3.0%              | 4.4%   | 5.0%   |
| \$70,001 - \$80,000   | 2.8%   | 3.3%              | 5.0%   | 5.5%   |
| \$80,001 - \$90,000   | 3.0%   | 3.6%              | 5.5%   | 6.0%   |
| \$90,001 - \$100,000  | 3.3%   | 3.9%              | 6.0%   | 6.6%   |
| \$100,001 - \$125,000 | 3.6%   | 4.4%              | 6.6%   | 7.2%   |