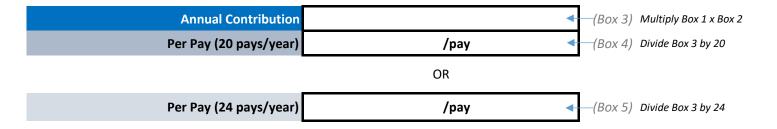

#### **CHAPTER 44 CONTRIBUTION WORKSHEET**

#### NJ EDUCATORS PLAN \$10/\$15 with Rx

|                       | SINGLE | PARENT/CHILD(REN) | COUPLE | FAMILY |
|-----------------------|--------|-------------------|--------|--------|
|                       |        |                   |        |        |
| \$0 - 40,000          | 1.7%   | 2.2%              | 2.8%   | 3.3%   |
| \$40,001 - \$50,000   | 1.9%   | 2.5%              | 3.3%   | 3.9%   |
| \$50,001 - \$60,000   | 2.2%   | 2.8%              | 3.9%   | 4.4%   |
| \$60,001 - \$70,000   | 2.5%   | 3.0%              | 4.4%   | 5.0%   |
| \$70,001 - \$80,000   | 2.8%   | 3.3%              | 5.0%   | 5.5%   |
| \$80,001 - \$90,000   | 3.0%   | 3.6%              | 5.5%   | 6.0%   |
| \$90,001 - \$100,000  | 3.3%   | 3.9%              | 6.0%   | 6.6%   |
| \$100,001 - \$125,000 | 3.6%   | 4.4%              | 6.6%   | 7.2%   |