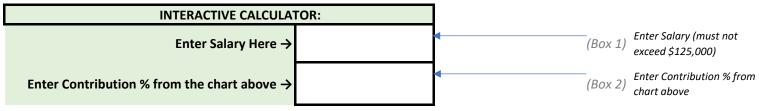

#### **CHAPTER 44 CONTRIBUTION WORKSHEET**

#### NJ EDUCATORS PLAN \$10/\$15 with Rx

|                       | SINGLE | PARENT/CHILD(REN) | COUPLE | FAMILY |
|-----------------------|--------|-------------------|--------|--------|
|                       |        |                   |        |        |
| \$0 - 40,000          | 1.7%   | 2.2%              | 2.8%   | 3.3%   |
| \$40,001 - \$50,000   | 1.9%   | 2.5%              | 3.3%   | 3.9%   |
| \$50,001 - \$60,000   | 2.2%   | 2.8%              | 3.9%   | 4.4%   |
| \$60,001 - \$70,000   | 2.5%   | 3.0%              | 4.4%   | 5.0%   |
| \$70,001 - \$80,000   | 2.8%   | 3.3%              | 5.0%   | 5.5%   |
| \$80,001 - \$90,000   | 3.0%   | 3.6%              | 5.5%   | 6.0%   |
| \$90,001 - \$100,000  | 3.3%   | 3.9%              | 6.0%   | 6.6%   |
| \$100,001 - \$125,000 | 3.6%   | 4.4%              | 6.6%   | 7.2%   |