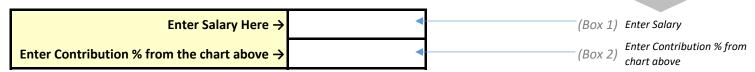

#### **CHAPTER 44 CONTRIBUTION WORKSHEET**

#### NJ EDUCATORS PLAN \$10/\$15 with Rx

|                       | SINGLE | PARENT/CHILD(REN) | COUPLE | FAMILY |
|-----------------------|--------|-------------------|--------|--------|
|                       |        |                   |        |        |
| \$0 - 40,000          | 1.7%   | 2.2%              | 2.8%   | 3.3%   |
| \$40,001 - \$50,000   | 1.9%   | 2.5%              | 3.3%   | 3.9%   |
| \$50,001 - \$60,000   | 2.2%   | 2.8%              | 3.9%   | 4.4%   |
| \$60,001 - \$70,000   | 2.5%   | 3.0%              | 4.4%   | 5.0%   |
| \$70,001 - \$80,000   | 2.8%   | 3.3%              | 5.0%   | 5.5%   |
| \$80,001 - \$90,000   | 3.0%   | 3.6%              | 5.5%   | 6.0%   |
| \$90,001 - \$100,000  | 3.3%   | 3.9%              | 6.0%   | 6.6%   |
| \$100,001 - \$125,000 | 3.6%   | 4.4%              | 6.6%   | 7.2%   |